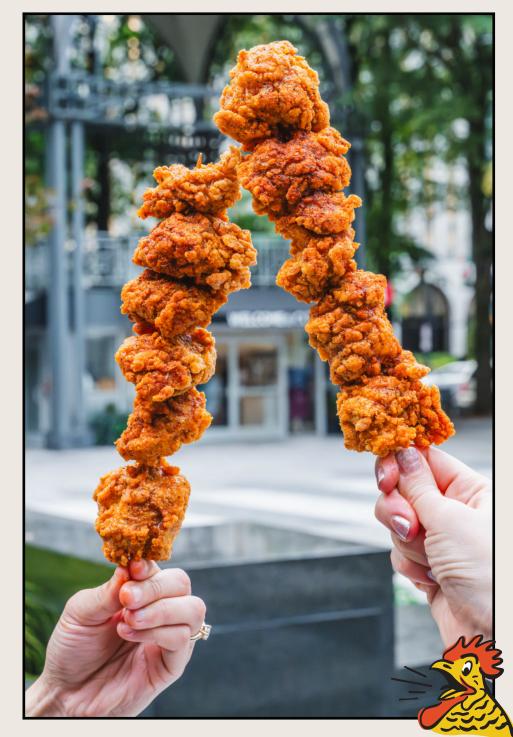

#### **CHICKEN ON A STICK**

(5-10 = 6 sticks, 12-16 = 12 sticks, 20-25 = 18 sticks)