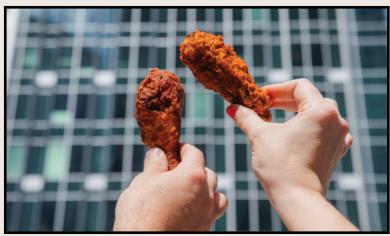

#### WINGS

Salt & Pepper / Horace's Hot (5-10 = 12 wings, 12-16 = 24 wings, 20-25 = 36 wings)

### A LA CARTE

| 2 PIECE DARK MEAT        | \$12        |
|--------------------------|-------------|
| 2 PIECE WHITE MEAT       | \$14        |
| 2 CHICKEN STICKS         | \$12        |
| 12 WINGS                 | \$16        |
| 1 QUART MAC N CHEESE     | \$16        |
| <b>1 QUART COLE SLAW</b> | \$16        |
| 1 QUART POTATO SALAD     | \$16        |
| 1 QUART RANCH            | \$8         |
| <b>1 QUART PICKLES</b>   | <b>\$12</b> |
| 1 QUART HOT PICKLES      | \$14        |