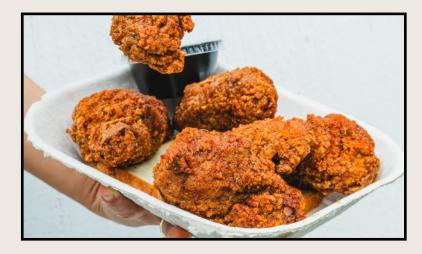

#### **WHOLE CHICKEN**

2 breasts, 2 wings, 2 thighs, 2 drumsticks (5-10 = 1 whole chicken, 12-16 = 2 whole chickens, 20-25 = 3 whole chickens)

#### WINGS

Salt & Pepper / Horace's Hot (5-10 = 12 wings, 12-16 = 24 wings, 20-25 = 36 wings)

### A LA CARTE

| 2 PIECE DARK MEAT        | \$12        |
|--------------------------|-------------|
| 2 PIECE WHITE MEAT       | \$14        |
| 2 CHICKEN STICKS         | \$12        |
| 12 WINGS                 | \$16        |
| 1 QUART MAC N CHEESE     | \$16        |
| <b>1 QUART COLE SLAW</b> | \$16        |
| 1 QUART POTATO SALAD     | \$16        |
| 1 QUART RANCH            | \$8         |
| <b>1 QUART PICKLES</b>   | <b>\$12</b> |
| 1 QUART HOT PICKLES      | \$14        |