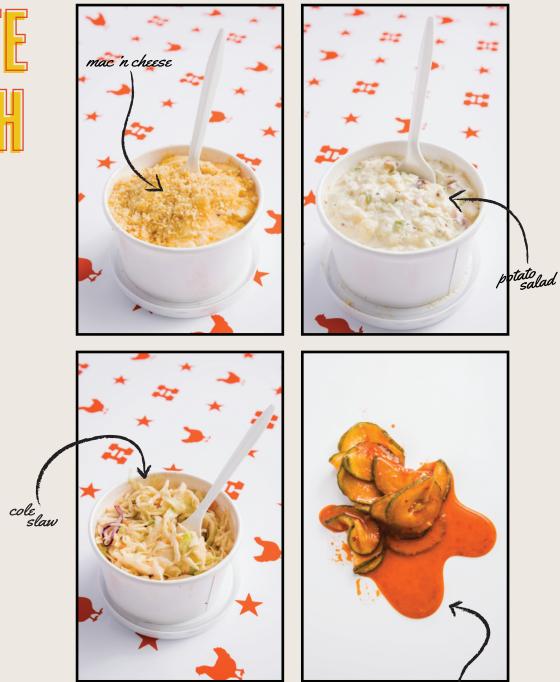

#### **SIDES**

Choice of 2 Large Sides Mac n cheese Cole slaw Potato salad Hushpuppies Spicy Potato Wedges

10 SANDWICHES +10 SIDES \$115

15 SANDWICHES + 15 SIDES **\$185** 

20 SANDWICHES + 20 SIDES \$235

25 SANDWICHES + 25 SIDES \$295

### A LA CARTE

| 2 PIECE DARK MEAT        | \$12        |
|--------------------------|-------------|
| 2 PIECE WHITE MEAT       | \$14        |
| 2 CHICKEN STICKS         | \$12        |
| 12 WINGS                 | \$16        |
| 1 QUART MAC N CHEESE     | \$16        |
| <b>1 QUART COLE SLAW</b> | \$16        |
| 1 QUART POTATO SALAD     | \$16        |
| 1 QUART RANCH            | \$8         |
| <b>1 QUART PICKLES</b>   | <b>\$12</b> |
| 1 QUART HOT PICKLES      | \$14        |